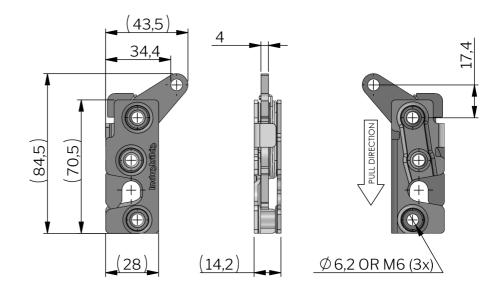

### 相关产品

Needed components for a complete system: 2-850, 2-745, 2-746, 2-835, 2-860

**类似产品:** 2-750-01, 2-750-03, 2-750-04, 2-750-

07

索引编号见网站 industrilas.com

Index Code: 2-750-02

<sup>\*</sup> Anti-BSR means no Buzz, Squeak or Rattle due to TPE anti vibration bushing.

Index Code: 2-750-02