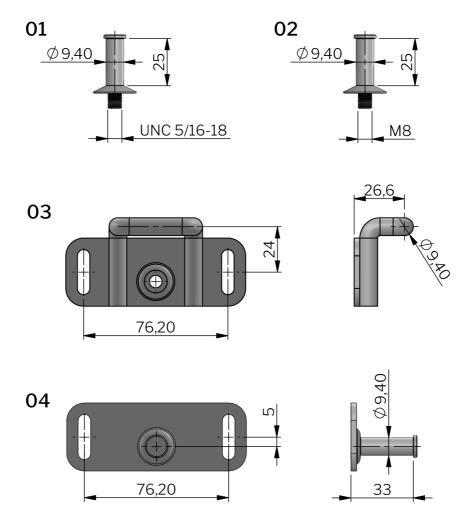

### 相关产品

Needed components for a complete system: 2-850, 2-745, 2-746, 2-835, 2-860

**类似产品:** 2-750-01, 2-750-03, 2-750-04, 2-750-

07

索引编号见网站 industrilas.com

Index Code: 2-750-02

<sup>\*</sup> Anti-BSR means no Buzz, Squeak or Rattle due to TPE anti vibration bushing.

Index Code: 2-750-02