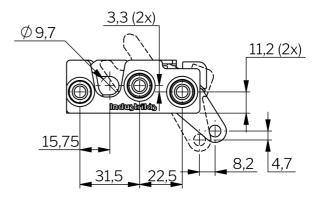

### 相关产品

Needed components for a complete system: 2-850, 2-745, 2-746, 2-835, 2-860

**类似产品:** 2-750-01, 2-750-03, 2-750-04, 2-750-

07

索引编号见网站 industrilas.com

Index Code: 2-750-02

<sup>\*</sup> Anti-BSR means no Buzz, Squeak or Rattle due to TPE anti vibration bushing.

Index Code: 2-750-02